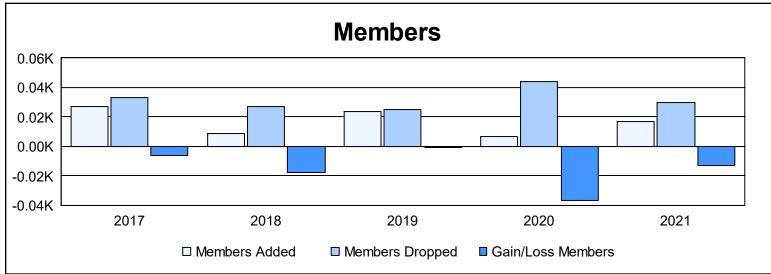

District 123 As of June 2021 Cumulative

| Year      | New<br>Clubs | Dropped<br>Clubs | Gain/<br>Loss<br>Clubs | New<br>Members | Charter<br>Members | Reinstate<br>Members | Transfer<br>Members | Total<br>Member<br>Added | Total<br>Members<br>Dropped | Gain/<br>Loss<br>Members |
|-----------|--------------|------------------|------------------------|----------------|--------------------|----------------------|---------------------|--------------------------|-----------------------------|--------------------------|
| 2016-2017 | 0            | 0                | 0                      | 24             | 0                  | 1                    | 2                   | 27                       | 33                          | -6                       |
| 2017-2018 | 0            | 1                | -1                     | 7              | 1                  | 0                    | 1                   | 9                        | 27                          | -18                      |
| 2018-2019 | 0            | 1                | -1                     | 23             | 0                  | 1                    | 0                   | 24                       | 25                          | -1                       |
| 2019-2020 | 0            | 1                | -1                     | 7              | 0                  | 0                    | 0                   | 7                        | 44                          | -37                      |
| 2020-2021 | 0            | 0                | 0                      | 15             | 0                  | 0                    | 2                   | 17                       | 30                          | -13                      |
| Average   | 0            | 1                | -1                     | 15             | 0                  | 0                    | 1                   | 17                       | 32                          | -15                      |